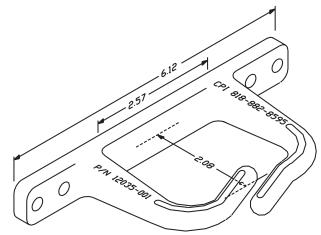

| Part Number | Description / Color      | Shipping<br>Weight |
|-------------|--------------------------|--------------------|
| 12035-001   | 2" W open "C" ring, Gray | 1 lb               |
| 12035-011   | Carton of 100            | 6 lb               |