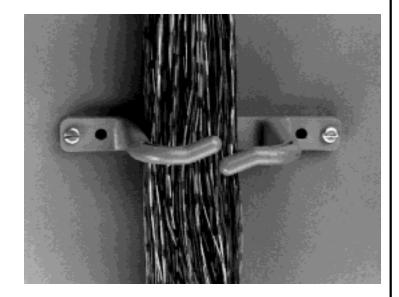

## **OPEN COMPOSITE DISTRIBUTION RING**

Supports cable and wire in communication closets, on backboards, equipment racks or wherever cable runs are required. These rings are made of high-strength, fire-retardant material with rounded edges to prevent damage to cable and wire insulation while providing easy pull-through. Mounting hole configuration allows rings to be attached to most surfaces including our equipment racks. The open designed "C" rings allow for easy adds, moves and changes, eliminating the need to feed through cable. Mounting hardware not included.

- Organizes equipment wiring and cabling
- Strong, lightweight composite construction
- Eliminates cable nicks, great for wire pulling
- Split ring style allows easy additions or changes to cable runs
- Molded of fire-retardant material