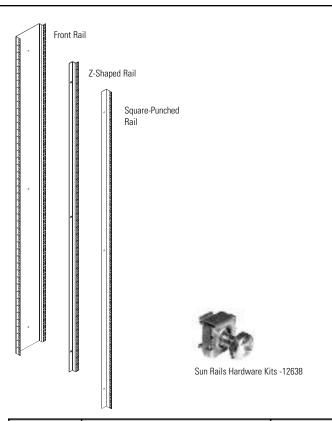

Series 11812 rail kit includes two front rails, two Z-shaped rails, two square-punched rails and packaged hardware. The shape of the rails allow the installation of Sun servers that have unique side-mounting requirements. Rear Square-Punched rails allow Four-post mounted equipment requiring EIA-310-D standard mounting to be installed in a cabinet also containing Sun equipment. Series 11813 and 11815 Z-shaped rail kits can be used when mounting multiple Sun servers of varying depths within the same cabinet. These kits include two Z-shaped rails and hardware. All mounting rails adjust from 24"-39" (610 mm - 990 mm).

| Part<br>Number                            | Description<br>Height<br>in (mm) | Shipping Weight<br>Ib (kg) |
|-------------------------------------------|----------------------------------|----------------------------|
| Full Height Z-shaped Rail Kit             |                                  |                            |
| 11813-X01                                 | 84 (2130) Cabinet, Pair          | 9 (4.1)                    |
| 11813-X02                                 | 78 (1980) Cabinet, Pair          | 9 (4.1)                    |
| 11813-X03                                 | 72 (1830) Cabinet, Pair          | 8 (3.6)                    |
| 11813-X05                                 | 48 (1220) Cabinet, Pair          | 6 (2.7)                    |
| Half Height Z-shaped Rail Kit             |                                  |                            |
| 11815-X01                                 | 84 (2130) Cabinet, Pair          | 6 (2.7)                    |
| 11815-X02                                 | 78 (1980) Cabinet, Pair          | 6 (2.7)                    |
| 11815-X03                                 | 72 (1830) Cabinet, Pair          | 5 (2.3)                    |
|                                           | Full Height Rail Kit             |                            |
| 11812-X01                                 | 84 (2130) Cabinet, Pair          | 50 (22.7)                  |
| 11812-X02                                 | 78 (1980) Cabinet, Pair          | 47 (21.3)                  |
| 11812-X03                                 | 72 (1830) Cabinet, Pair          | 43 (19.5)                  |
| 11812-X05                                 | 48 (1220) Cabinet, Pair          | 29 (13.2)                  |
| Half Height Rail Kit                      |                                  |                            |
| 11814-X01                                 | 84 (2130) Cabinet, Pair          | 21 (9.5)                   |
| 11814-X02                                 | 78 (1980) Cabinet, Pair          | 20 (9.1)                   |
| 11814-X03                                 | 72 (1830) Cabinet, Pair          | 19 (8.6)                   |
| Sun® Rail Hardware Kits (sold separately) |                                  |                            |
| 12638-001                                 | 10 -32, Zinc, Pack of 25         | 1 (0.5)                    |