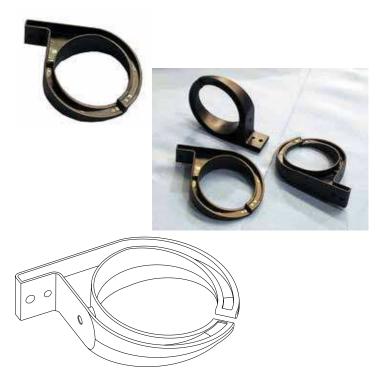

## **Cable Management for Wall Racks**

Attached to the Standard Swing Gate Wall Rack and the Fixed Wall-Mount Equipment Rack. Creates a pathway from the wall to the front, side or rear of the equipment mounting space.

- Made from a polymer-blend material that is UL Rated for use in plenum spaces
- Flexible material holds bundles secure while also allowing easy entrance of additional cables
- Internal Diameter: 3" (80 mm)
- Finish: Black
- Kit includes 6 rings and mounting hardware

## **ORDERING INFORMATION**

| Part<br>Number | Description                                   | Shipping<br>Weight<br>Ib (kg) |
|----------------|-----------------------------------------------|-------------------------------|
| 11799-001      | Cable Management Rings, Set of 6 Rings, Black | 2 (0.9)                       |