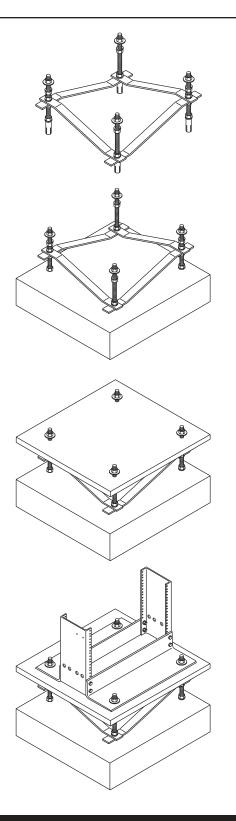

## RAISED FLOOR RACK SUPPORT FOR 6" CHANNEL

- Racks are mounted to sub or base floor using 5/8" threaded rods and steel brackets
- Kits include 4 each pre-cut threaded rots, 4 brackets and all hardware needed to secure rack
- Steel Z-Brackets finished in gray
- Works with 66353, 66383 Series Racks

| Part Number | Description                   | Shipping<br>Weight |
|-------------|-------------------------------|--------------------|
| 11760-119   | 19"W Rack, 4"H to 10"H Floor  | 15 lb              |
| 11761-119   | 19"W Rack, 10"H to 16"H Floor | 18 lb              |
| 11762-119   | 19"W Rack, 16"H to 22"H Floor | 21 lb              |
| 11763-119   | 19"W Rack, 22"H to 28"H Floor | 24 lb              |
| 11760-123   | 23"W Rack, 4"H to 10"H Floor  | 15 lb              |
| 11761-123   | 23"W Rack, 10"H to 16"H Floor | 18 lb              |
| 11762-123   | 23"W Rack, 16"H to 22"H Floor | 21 lb              |
| 11763-123   | 23"W Rack, 22"H to 28"H Floor | 24 lb              |