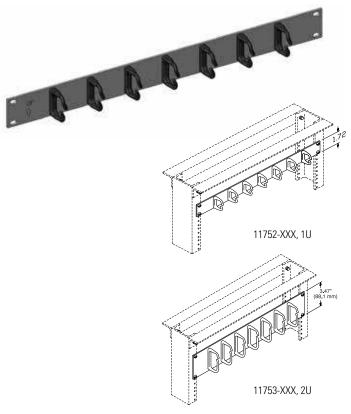

## **Rack Cabling Managers**

Used to organize horizontal cable and wire runs. Two sizes of slotted plastic rings provide ample room to hold all types and sizes of wiring and cabling.

- Easy to install on equipment racks
- Installation hardware not included

## ORDERING INFORMATION

| Panel/Ring Size<br>H x D x W - in (mm) |                                     |
|----------------------------------------|-------------------------------------|
| 11752-X19                              | 1U, 1.6 x 1.3 (41 x 33) Rings, 19"W |
| 11753-X19                              | 2U, 3 x 1.6 (80 x 41) Rings, 19"W   |
| 11752-X23                              | 1U, 1.6 x 1.3 (41 x 33) Rings, 23"W |
| 11753-X23                              | 2U, 3 x 1.6 (80 x 41) Rings, 23"W   |