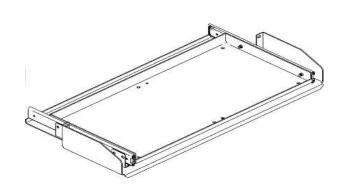

## 23" FULL SIZE SLIDING KEYBOARD TRAY & MOUSE

Convenient tray for holding keyboard and mouse. Mounting hardware not included. Keyboard tray extends 8" (200 mm) for full access to all keys. Tray and pad retract when not in use. Holds keyboards up to 20.1"W x 9.8"D (511 mm x 249 mm). 9" x 7" (230 mm x 180 mm) mouse pad mounts in a choice of four convenient locations. Made of strong, lightweight aluminum