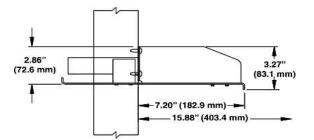

## 23" FULL SIZE SLIDING KEYBOARD TRAY & MOUSE

Convenient tray for holding keyboard and mouse. Mounting hardware not included. Keyboard tray extends 8" (200 mm) for full access to all keys. Tray and pad retract when not in use. Holds keyboards up to 20.1"W x 9.8"D (511 mm x 249 mm). 9" x 7" (230 mm x 180 mm) mouse pad mounts in a choice of four convenient locations. Made of strong, lightweight aluminum