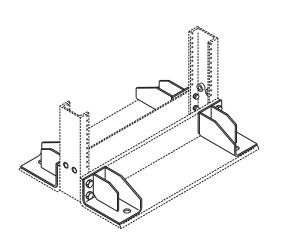

## Product Cut Sheet RACK SEISMIC GUSSET KIT

Gusset kit can be added to any CPI Universal rack to stiffen critical load-supporting joints. Whenever possible the top of the rack should be stabilized using CPI Bracing Kit (P/N 10562-001).

Adds additional support to critical rack joints
Kit can be added to any CPI universal (46XXX series) rack

## Gusset kit includes:

4 each welded steel bolt-on gussets 8 each 1/2-13 x 1-1/4" bolts 8 each 1/2-13 nuts

**NOTE**: Seismic installation requirements should be approved by a licensed structural engineer.