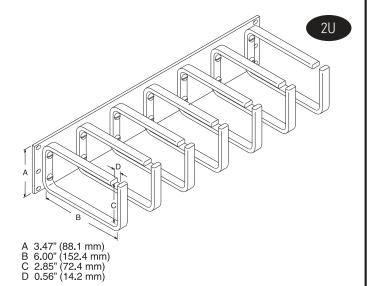

## LARGE HORIZONTAL RING PANEL

Used to organize horizontal cable runs. Large 2.8"H (71 mm) by 6"W (150 mm) heavy duty aluminum rings with rounded edges protect cable sheaths and will not bind during installation. Rings are bolted onto panels, so they can be added or removed as needed. 19" and 23" wide rack panel options come pre-assembled with seven equally spaced rings.

- 2.8"H x 6"W (71 mm x 150 mm) heavy duty aluminum rings
- Rings can be added or removed as needed
- Installation hardware not included
- Shipping weight approximately 5 lb (2.3 kg)