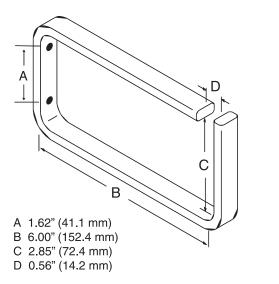

## LARGE HORIZONTAL CABLE RING

This is the same ring used on our Large Horizontal Ring Panel series 11564. Sold individually and in quantities of 50.

- Provides horizontal cable management on wall
- 2.8"H x 6"W (71 mm x 150 mm) heavy duty aluminum rings
- Rounded edges protect cable sheaths