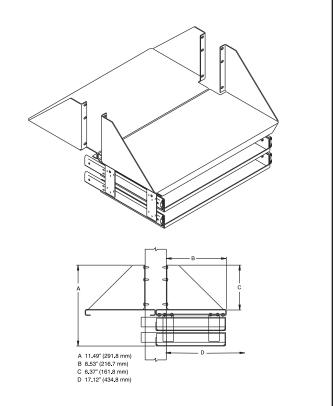

## CPU/MONITOR SHELF WITH DOUBLE SLIDING KEYBOARD TRAYS

Similar to 11487 series except holds two keyboards.

- Made of .090 aluminum. Mounting hardware not included
- Shelf is 20" deep by 11.2" high and holds up to 200 lb
- Keyboard tray extends 8.6"
- Shipping weight approximately 16 lb
- 19" wide rack trays must use small footprint keyboard (maximum width 16.30")