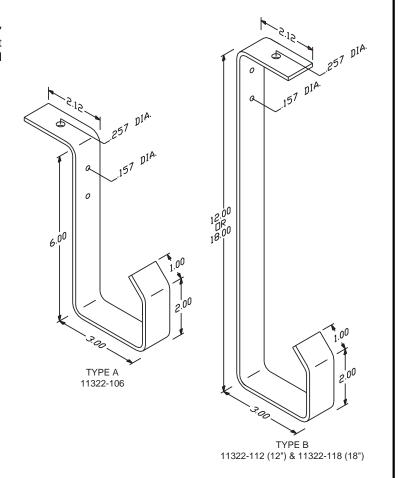

- Material is 1/8" x 1" steel strap with edges rolled to prevent damage to cable and wire insulation
- Color: gray (Contact CPI for other colors)
- Installation hardware not included

Part Number Dim A Description Type 11322-106 6" Α 6" J-Hook Bracket 11322-112 12" В 12" J-Hook Bracket 18" В 11322-118 18" J-Hook Bracket