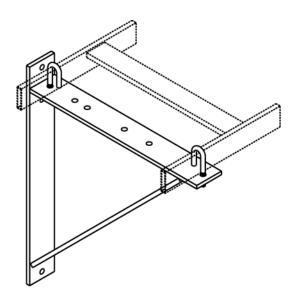

## TRIANGULAR SUPPORT BRACKET, ALUMINUM

Triangular Support Bracket provides wall support for Cable Runway. Made of  $1/4" \times 2"$  (6.4 mm x 50 mm) aluminum bar. Load rating is 100 lb (45.4 kg).

## Kit consists of:

- (1) triangular bracket
- (2) 5/16-18 x 2 1/4" J-bolts
- (2) 5/16-18 hex nuts & 5/16 lock washers

| Part<br>Number | Runway<br>Widths<br>in (mm) | Shipping<br>Weight<br>Ib (kg) |
|----------------|-----------------------------|-------------------------------|
| 11312-X06      | 4-6 (100 - 150)             | 2 (0.9)                       |
| 11312-X12      | 6-12 (150 - 300)            | 3 (1.4)                       |
| 11312-X18      | 12-18 (300 - 460)           | 3 (1.4)                       |