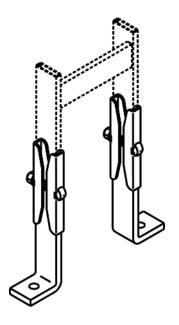

## **FOOT KIT, CABLE RUNWAY**

To attach and secure Cable Runway to a wall or floor. Foot made of 3/8" x 1-1/2" x 6"H (9.53 mm x 38 mm x 150 mm) steel.

## Kit consists of:

- (2) cable rack feet
- (4) splice plates
- (2) 3/8-16 x 2 1/4" trimmed round head square neck bolts
- (2) 3/8-16 hex nuts
- (2) 3/8" lock washers

| Part<br>Number | Color    | Shipping<br>Weight<br>Ib (kg) |
|----------------|----------|-------------------------------|
| 11309-X01      | Foot Kit | 4 (1.8)                       |