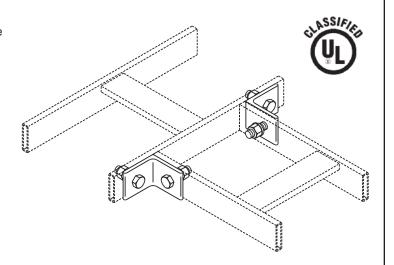

## **HEAVY-DUTY JUNCTION-SPLICE KIT**

Bolt-through junction splice kit for vertical runs or to meet seismic requirements.

- Material; 2" x 2" x 3/16" (50 mm x 50 mm x 4.762 mm) steel angle
- Cable runway drilling is required
- Kit consists of:
  - 2 each splice angles
  - 4 each 3/8-16 x 1-1/4" hex cap screws
  - 4 each 3/8-16" hex nuts
  - 4 each 3/8" split lock washers

| Part Number | Description                  | Shipping<br>Weight |
|-------------|------------------------------|--------------------|
| 11298-X01   | Heavy-Duty Junction Splice   | 3 lb (1.4 kg)      |
| 16298-X01   | U.L. Classified Junction Kit | 3 lb (1.4 kg)      |