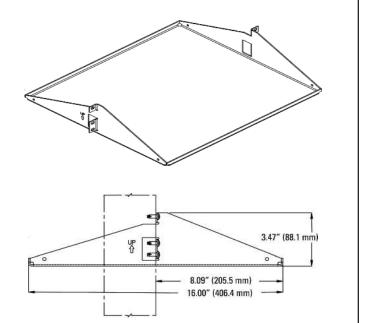

## 16"D (410 MM) LOW PROFILE SHELF

Reduced height design saves on valuable rack space. Center mount design is ideal for single sided racks, mounts to either front or back of rack channel face. Mounting hardware not included. 19" version holds equipment up to 17.25"W x 15.82"D (438.2 mm x 401.8 mm), 23" version holds equipment up to 21.25"W x 15.82"D (539.8 mm x 401.8 mm). Made of strong, lightweight aluminum; supports up to 40 lb (18.1 kg).