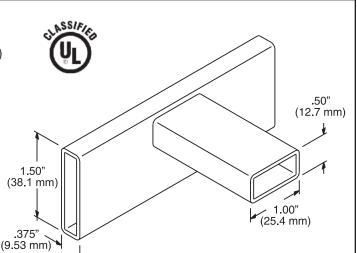

## Product Cut Sheet UL Classified Cable Runway

Similar in construction to our TELCO Style Cable Runway (11252 Series). The side stringers are 1  $1/2" \times 3/8" \times .065"$  (38.1 mm x 9.53 mm x 1.65 mm) and the cross members are  $1/2" \times 1" \times .065"$  (12.7 mm x 30 mm x 1.65 mm) welded at 9" (230 mm) intervals.