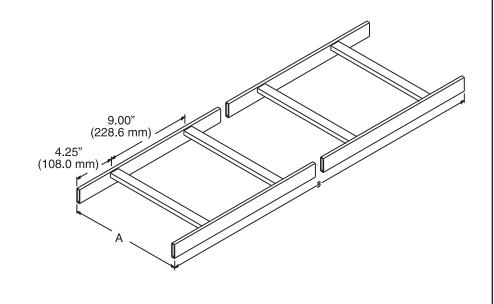

## Product Cut Sheet UL Classified Cable Runway

Similar in construction to our TELCO Style Cable Runway (11252 Series). The side stringers are 1  $1/2" \times 3/8" \times .065"$  (38.1 mm x 9.53 mm x 1.65 mm) and the cross members are  $1/2" \times 1" \times .065"$  (12.7 mm x 30 mm x 1.65 mm) welded at 9" (230 mm) intervals.

| Part<br>Number | Width (Dim. A)<br>in (mm) | Length (Dim. B)<br>in (mm) | Shipping<br>Weight<br>Ib (kg) |
|----------------|---------------------------|----------------------------|-------------------------------|
| 11275-X06      | 6 (150)                   | 9' 8-1/2 (2959)            | 19 (8.6)                      |
| 11275-X09      | 9 (230)                   | 9′ 8-1/2 (2959)            | 20 (9.1)                      |
| 11275-X12      | 12 (300)                  | 9′ 8-1/2 (2959)            | 22 (10.0)                     |
| 11275-X15      | 15 (380)                  | 9′ 8-1/2 (2959)            | 26 (11.8)                     |
| 11275-X18      | 18 (460)                  | 9′ 8-1/2 (2959)            | 28 (12.7)                     |
| 11275-X20      | 20 (510)                  | 9′ 8-1/2 (2959)            | 29 (13.2)                     |
| 11275-X24      | 24 (610)                  | 9′ 8-1/2 (2959)            | 31 (14.1)                     |