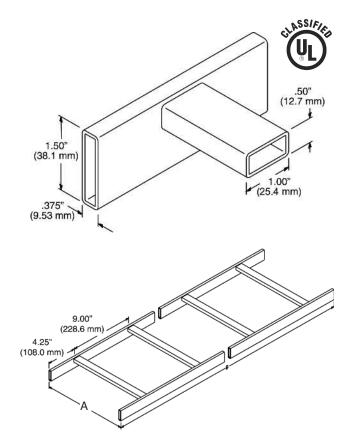

## TELCO-STYLE CABLE RUNWAY

Similar in construction to our Universal Cable Runway (10250 Series). The side stringers are 1 1/2" x 3/8" x .065" (38 mm x 9.53 mm x 1.65 mm) and the cross members are 1/2" x 1" x .065" (12.7 mm x 30 mm x 1.65 mm) welded at 9" (230 mm) intervals.

Note: Shown in two sections for illustrative purposes, actual product is one piece.

| Part<br>Number | Width (Dim. A)<br>in (mm) | Length (Dim. B)<br>in (mm) |
|----------------|---------------------------|----------------------------|
| 11252-X06      | 6 (150)                   | 9′ 8-1/2 (2959)            |
| 11252-X09      | 9 (230)                   | 9′ 8-1/2 (2959)            |
| 11252-X10      | 10 (250)                  | 9′ 8-1/2 (2959)            |
| 11252-X12      | 12 (300)                  | 9′ 8-1/2 (2959)            |
| 11252-X13      | 12 (300)                  | 4′ 5-1/2 (1359)            |
| 11252-X15      | 15 (380)                  | 9′ 8-1/2 (2959)            |
| 11252-X18      | 18 (460)                  | 9′ 8-1/2 (2959)            |
| 11252-X20      | 20 (510)                  | 9′ 8-1/2 (2959)            |