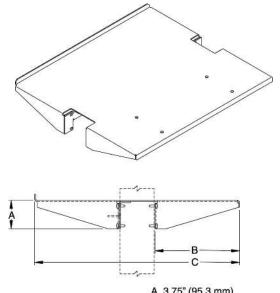

## **ADJUSTABLE MONITOR SHELF**

Convenient for computer monitors or any equipment at any rack position. Mounting hardware not included.

- Made of strong, lightweight aluminum
- 19" version holds equipment up to 17.75"W x 18"D (450.9 mm x 460.0 mm)
- 23" version holds equipment up to 21.75"W x 18"D (552.5 mm x 460.0 mm)
- For use with 3"D (80 mm) double-sided racks only
- Supports 110 lb (49.9 kg) uniformly distributed

A 3.75" (95.3 mm) B 7.47" (189.7 mm) C 18.1" (459.7 mm)

| Part<br>Number | Description                           | Shipping<br>Weight<br>Ib (kg) |
|----------------|---------------------------------------|-------------------------------|
| 11245-X19      | Adjustable Monitor Shelf for 19" Rack | 8 (3.6)                       |
| 11245-X23      | Adjustable Monitor Shelf for 23" Rack | 8 (3.6)                       |