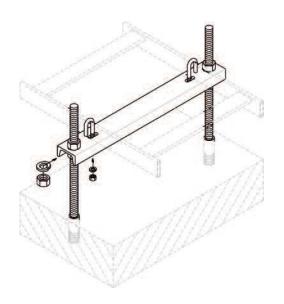

## ADJUSTABLE FLOOR SUPPORT CHANNEL, CABLE RUNWAY

Use for floor support of Cable Runway.

- Sold in pairs
- Cable Runway height adjustable from 3" to 8" (80 mm to 200 mm)
- Must be securely fastened to floor with 5/8" rods and anchors (included)

1/2 Pair Shown

| Part<br>Number | Runway<br>Width<br>in (mm) |
|----------------|----------------------------|
| 11241-X12      | 12 (300)                   |
| 11241-X15      | 15 (380)                   |
| 11241-X18      | 18 (460)                   |

Note: X=color: 1=Gray, 2=Computer Beige, 7=Black, Glacier White. To install the anchors, use the specially designed anchor setting tool (P/N 06003-001) sold separately.

800-834-4969 in U.S. & Canada • www.chatsworth.com