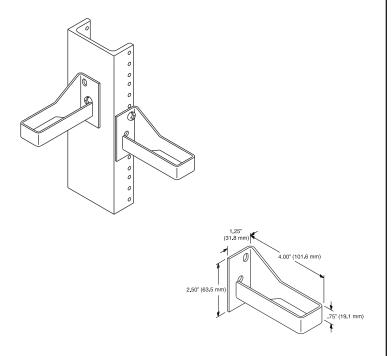

## **NARROW CABLE LOOP**

Use these cable loops to hold and dress cable vertically. Attach to walls or racks where width is limited. Mounting hardware not included.

- Made of aluminum with rounded edges to reduce cable insulation damage
- Narrow Cable Loop is 2.50"H x 1.25"W x 4.00"D (63.5 mm x 31.8 mm x 101.6 mm)
- Sold individually or box of 100