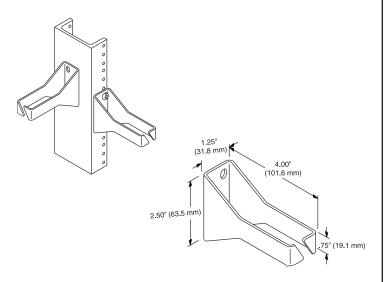

## **NARROW CABLE RING**

Attaches to walls or racks where width is limited. Holds and dresses vertical cable runs. Mounting hardware not included.

- Made of aluminum with rounded edges to reduce cable insulation damage
- Narrow Cable Ring is 2.50"H x 1.25"W x 4.00"D (63.5 mm x 31.8 mm x 101.6 mm)
- Sold individually or box of 100