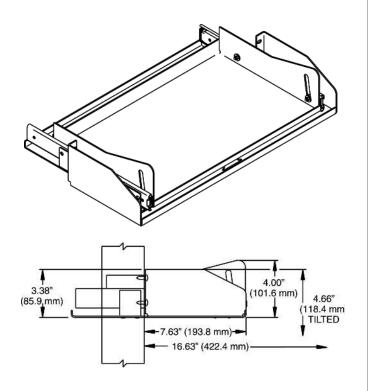

## TILTING KEYBOARD TRAY

This keyboard tray is designed to extend and rotate toward the user, offering a more comfortable operating angle. This allows for higher mounting and taller equipment to be used and still give comfortable access to the keyboard. Mounting hardware not included.

- Extends 9" giving full access to keyboard
- Retracts when not in use
- Holds keyboards up to 9.8" deep
- 19" version holds up to 16.1" wide keyboards
  23" version holds up to 20.1" wide keyboards

| Part<br>Number | Description                        |
|----------------|------------------------------------|
| 11163-X19      | Tilting Keyboard Tray for 19" Rack |
| 11163-X23      | Tilting Keyboard Tray for 23" Rack |