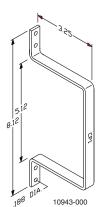

## **METAL D-RINGS**

A convenient and economical way to route, support, and secure cables and jumper wires in terminal closets or wherever cable runs are required.

- Offered in three standard sizes
- Made from 1/8" x 1/2" hot-rolled steel strap with zinc plating to resist corrosion
- Ring edges are rolled to prevent nicks and scratches in the cable and wire insulation
- Sold individually and in quantities of 100
- Mounting hardware not included

| Part Number | Description        | Shipping<br>Weight |
|-------------|--------------------|--------------------|
| 10941-000   | Small              | 1 lb               |
| 10941-010   | Small, box of 100  | 16 lb              |
| 10942-000   | Medium             | 1 lb               |
| 10942-010   | Medium, box of 100 | 22 lb              |
| 10943-000   | Large              | 1 lb               |
| 10943-010   | Large, box of 100  | 24 lb              |