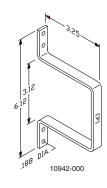

## **METAL D-RINGS**

A convenient and economical way to route, support, and secure cables and jumper wires in terminal closets or wherever cable runs are required.

- Offered in three standard sizes
- Made from 1/8" x 1/2" hot-rolled steel strap with zinc plating to resist corrosion
- Ring edges are rolled to prevent nicks and scratches in the cable and wire insulation
- Sold individually and in quantities of 100
- Mounting hardware not included

| Part Number | Description        | Shipping<br>Weight |
|-------------|--------------------|--------------------|
| 10941-000   | Small              | 1 lb               |
| 10941-010   | Small, box of 100  | 16 lb              |
| 10942-000   | Medium             | 1 lb               |
| 10942-010   | Medium, box of 100 | 22 lb              |
| 10943-000   | Large              | 1 lb               |
| 10943-010   | Large, box of 100  | 24 lb              |