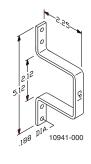

## **METAL D-RINGS**

A convenient and economical way to route, support, and secure cables and jumper wires in terminal closets or wherever cable runs are required.

- Offered in three standard sizes
- Made from 1/8" x 1/2" hot-rolled steel strap with zinc plating to resist corrosion
- Ring edges are rolled to prevent nicks and scratches in the cable and wire insulation
- Sold individually and in quantities of 100
- Mounting hardware not included

| Part Number | Description        | Shipping<br>Weight |
|-------------|--------------------|--------------------|
| 10941-000   | Small              | 1 lb               |
| 10941-010   | Small, box of 100  | 16 lb              |
| 10942-000   | Medium             | 1 lb               |
| 10942-010   | Medium, box of 100 | 22 lb              |
| 10943-000   | Large              | 1 lb               |
| 10943-010   | Large, box of 100  | 24 lb              |