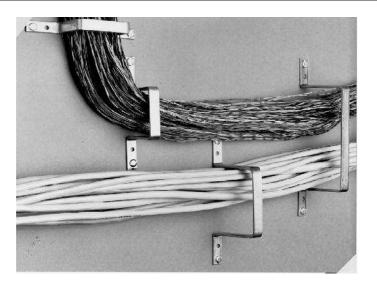

## **METAL D-RINGS**

A convenient and economical way to route, support, and secure cables and jumper wires in terminal closets or wherever cable runs are required.

- Offered in three standard sizes
- Made from 1/8" x 1/2" hot-rolled steel strap with zinc plating to resist corrosion
- Ring edges are rolled to prevent nicks and scratches in the cable and wire insulation
- Sold individually and in quantities of 100
- Mounting hardware not included

| Part Number | Description        | Shipping<br>Weight |
|-------------|--------------------|--------------------|
| 10941-000   | Small              | 1 lb               |
| 10941-010   | Small, box of 100  | 16 lb              |
| 10942-000   | Medium             | 1 lb               |
| 10942-010   | Medium, box of 100 | 22 lb              |
| 10943-000   | Large              | 1 lb               |
| 10943-010   | Large, box of 100  | 24 lb              |