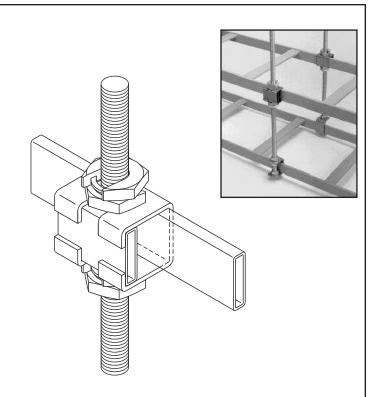

## Product Cut Sheet SLIP-ON® SUPPORT BRACKET

Provides easy additions of cable runway layers to existing cable racks by allowing support brackets and nuts to slip over drop rod.

- Kit consists of:
  - 2 each patented Slip-On nut
  - 1 each slotted bracket
  - 1 each retainer piece
- For use with 5/8" threaded rod only
- Finish is gold over zinc plating

| Part Number | Description             | Shipping<br>Weight |
|-------------|-------------------------|--------------------|
| 10873-001   | Slip-on Support Bracket | 1 lb               |