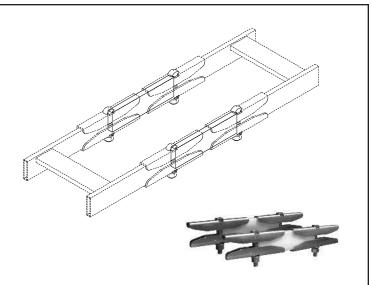

## **CABLE RUNWAY INSULATOR BAR KIT**

Electrically isolates Cable Runway sections, isolating grounded sections of runway or where strong EMI/RFI fields could generate eddy-currents, which could disturb down-line equipment. Made of durable, non-conductive Delrin®

## Kit consists of:

- (2) insulator bars, 1.5"H x 3/8"W x 5.5"L (38 mm x 9.53 mm x 140 mm)
- (2) butt-splice kits (P/N/ 11301-001)

| Part<br>Number | Description                | Shipping<br>Weight<br>Ib (kg) |
|----------------|----------------------------|-------------------------------|
| 10842-001      | Insulator Bar Kit, 1 Kit   | 2 (0.9)                       |
| 10842-010      | Insulator Bar Kit, 10 Kits | 24 (10.9)                     |