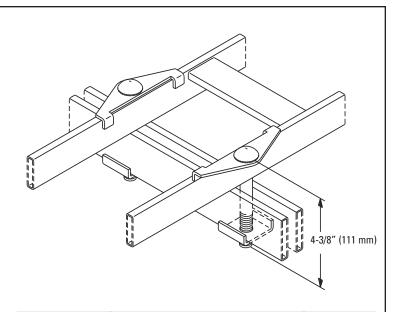

## MOUNTING KIT, AUXILIARY FRAMING CHANNEL/RUNWAY

For fastening cable runway to auxiliary framework. Material is steel finished with gold over zinc plating.

Sold in pairs

| Part Number | Description            | Shipping<br>Weight |
|-------------|------------------------|--------------------|
| 10709-001   | For 3/8" x 2" Bar      | 1 (0.5)            |
| 10709-003   | For 9/16" x 2" Channel | 1 (0.5)            |
| 10709-005   | For 1" x 2" Channel    | 1 (0.5)            |