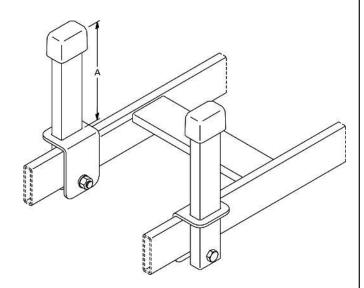

## **CABLE RETAINING POST**

Provides extra cable depth to existing 1-1/2" (38 mm) cable runway installation. Mounts onto Cable Runway side stringers.

Post is 1/2" x 1" x .065" (12.7 mm x 25.4 mm x 1.7 mm) wall rectangular steel tubing; bracket is 1046 steel

## Kit consists of:

- (1) Post, bracket, and end cap
- (1) 1/4-20 x 1-1/4" hex cap screw, split lock washer and hex nut

Post and bracket are gold over zinc plating or painted gray, black or white. White kits include gold color hardware, Gray and black kits include black color hardware. End cap is black.

| Part<br>Number | Height "A"<br>in (mm) | Shipping Weight<br>Ib (kg) |
|----------------|-----------------------|----------------------------|
| 10596-X06      | 6 (150)               | 1 (0.5)                    |
| 10596-X08      | 8 (200)               | 1 (0.5)                    |
| 10596-X10      | 10 (250)              | 1 (0.5)                    |
| 10596-X56      | 6 (150), Pack of 50   | 29 (13.2)                  |
| 10596-X58      | 8 (200), Pack of 50   | 33 (15.0)                  |
| 10596-X50      | 10 (250), Pack of 50  | 38 (17.2)                  |