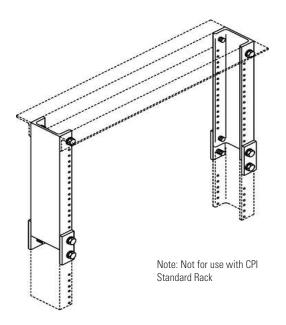

## **RACK EXTENSION KIT**

Provides additional height to existing racks. Kit includes one pair of rack channels, four plates and assembly hardware.

• Universal 5/8"-5/8"-1/2" (15.9 mm - 15.9 mm - 12.7 mm) hole pattern