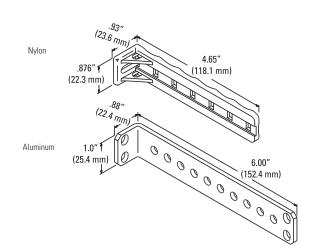

## STAND-OFF TIE BRACKET

These brackets mount to the back of the rack channel to provide a convenient point to tie-down cable runs.

- Choice of either non-conductive nylon or high strength aluminum
- Either end of the aluminum bracket can be attached to rack, allowing cabling to run several different ways
- Mounting hardware not included

| Part Number |           | Description                   | Shipping<br>Weight |
|-------------|-----------|-------------------------------|--------------------|
| Each        | Box of 50 | Bosonphon                     | lb (kg)            |
| 10001-001   | 10001-050 | 1 x 5 (30 x 130), White Nylon | 3 (1.4)            |
| 10559-X00   | 10559-X50 | 1 x 6 (30 x 150), Aluminum    | 5 (2.3)            |