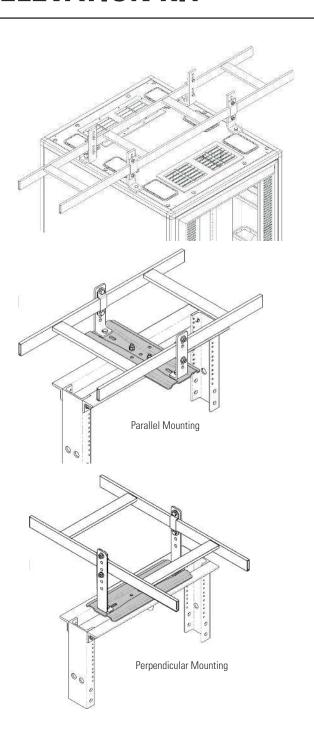

## **CABLE RUNWAY ELEVATION KIT**

Supports Cable Runway above a continuous row of CPI Racks or Cabinets of varying height and provides additional space between the tops of the racks or cabinets and the cable runway, which can create smoother transition of cables.

- Three ranges of incremental elevation
- Can be mounted perpendicular or parallel
- Rack kit includes a single pair of brackets and assembly hardware
- Rack kits attach to the top of the rack with a Rack-To-Runway Mounting Plate (P/N 10595 or 12121, sold separately)
- Cabinet kits include two pairs of brackets and assembly hardware
- Cabinet kits attach directly to the top of the cabinet