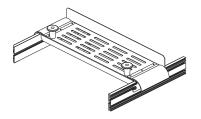

## **HORIZONTAL CABLE TRAY**

Network cabling is neatly stored in the tray, but hidden from view. Designed to complement M-Series MegaFrame Cabinet vertical cable rings. Use to route cabling side-to-side within the cabinet.

- Creates a 6"W (150 mm) internal cable pathway
- Sold in pairs
- Supports up to 50 lb (22.7 kg)

| Part Number |           | Shipping Weight<br>Ib (kg) |
|-------------|-----------|----------------------------|
| 19" Rack    | 23" Rack  | ib (kg)                    |
| 10365-X19   | 10365-X23 | 4 (1.8)                    |