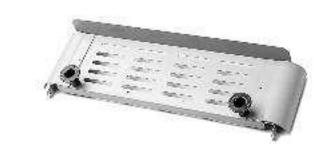

## **HORIZONTAL CABLE TRAY**

Network cabling is neatly stored in the tray, but hidden from view. Designed to complement M-Series MegaFrame Cabinet vertical cable rings. Use to route cabling side-to-side within the cabinet.

- Creates a 6"W (150 mm) internal cable pathway
- Sold in pairs
- Supports up to 50 lb (22.7 kg)

| Part Number |           | Shipping Weight<br>Ib (kg) |
|-------------|-----------|----------------------------|
| 19" Rack    | 23" Rack  | ib (kg)                    |
| 10365-X19   | 10365-X23 | 4 (1.8)                    |