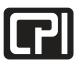

## Product Cut Sheet UNIVERSAL CABLE RUNWAY

Our most popular cable runway is designed for value conscious customers. The Universal Cable Runway offers the industry standard features you've come to expect. With the runway supported every 5' (1.5 m), maximum load with minimal deflection is 132 lb/ft (59.9 kg).

- Made of 3/8" x 1-1/2" x .065" (9.53 mm x 38 mm x 1.65 mm) wall rectangular steel tubing
- Cross members welded at 12" (300 mm) intervals
- Individually boxed to prevent scratches and damage
- Standard length is 9'-11 1/2"/119.5" (3035 mm)
- Underwriters Laboratory Classified for suitability as an equipment grounding conductor only (must remove paint or use ground straps)
- Installation Best Practices includes Runway Elevation Kit

| Part<br>Number | Width (Dim. A)<br>in (mm) | Shipping<br>Weight<br>Ib (kg) |
|----------------|---------------------------|-------------------------------|
| 10250-X04      | 4 (100)                   | 18 (8.2)                      |
| 10250-X06      | 6 (150)                   | 19 (8.6)                      |
| 10250-X09      | 9 (230)                   | 20 (9.1)                      |
| 10250-X12      | 12 (300)                  | 25 (11.3)                     |
| 10250-X15      | 15 (380)                  | 27 (12.2)                     |
| 10250-X18      | 18 (460)                  | 29 (13.2)                     |
| 10250-X24      | 24 (610)                  | 32 (14.5)                     |
| 10250-X31      | 30 (760)                  | 35 (15.7)                     |
| 10250-X37      | 36 (910)                  | 38 (17.2)                     |