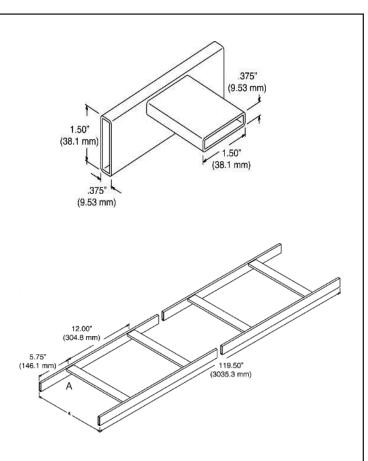

- Made of 3/8" x 1-1/2" x .065" (9.53 mm x 38 mm x 1.65 mm) wall rectangular steel tubing
- Cross members welded at 12" (300 mm) intervals
- Individually boxed to prevent scratches and damage
- Standard length is 9'-11 1/2"/119.5" (3035 mm)
- Underwriters Laboratory Classified for suitability as an equipment grounding conductor only (must remove paint or use ground straps)
- Installation Best Practices includes Runway Elevation Kit