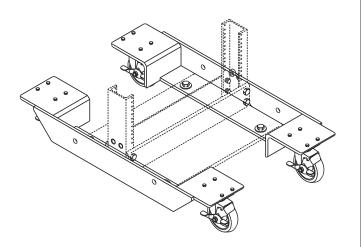

## **RACK UNIVERSAL DOLLY WHEELS**

Allows rack to be moved, providing access to equipment for maintenance, testing, cleaning, etc. Wheels may be locked to prevent moving during assembly stages. (Note: Not to be used with enclosures)

- Two-piece construction of 3/8" aluminum
- Holds any width self-support rack or frame
- Rack mounting hardware included
- Load capacity of 1,000 lb

**Note:** Vertical cabling sections cannot be used on dolly-mounted racks. Can be used with 2-Post, Universal, Standard or 6' Deep Racks.